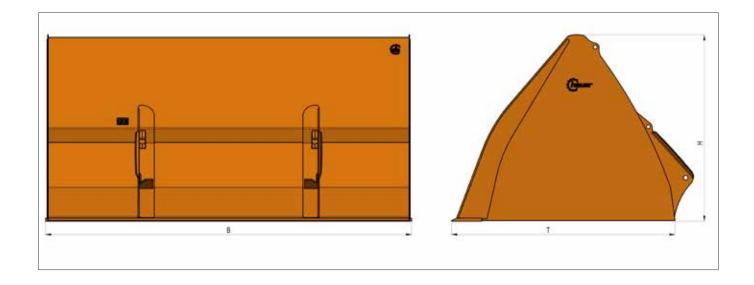

## **Technical data:**

| Width B<br>mm | Nominal volume<br>m <sup>3</sup> | Depth T<br>mm | Height H<br>mm | Weight<br>kg |
|---------------|----------------------------------|---------------|----------------|--------------|
| 2200          | 2,41                             | 1475          | 1230           | 470          |
| 2400          | 2,64                             | 1475          | 1230           | 500          |
| 2550          | 2,79                             | 1475          | 1230           | 529          |
| 2800          | 3,10                             | 1475          | 1230           | 579          |