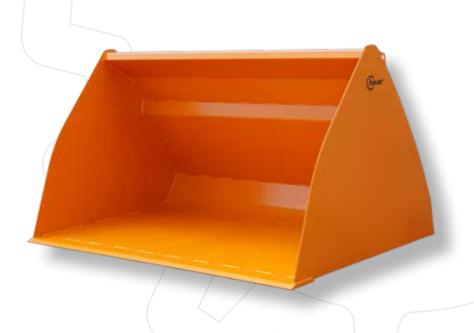

## LIGHT MATERIAL BUCKET LGS-XXL

**Application:** 

The Hauer LGS-XXL light material bucket is used to load very large quantities of light material such as grain, wood chips or snow with the front loader.

**Operating principle:** 

Made from high-quality materials, the bucket features a low kerb weight and a high payload and the curved design ensures the high volume is exploited to the fullest.

In comparison to the light material bucket XL, the LGS-XXL has an even greater height and depth and therefore offers even more volume.

**Advantages:** 

- · Very high volume
- Sturdy design
- Low kerb weight

Standard specifications:

- SWE-B mount (Hauer system) or SWE-Euro mount (Euro Hook)
- Standard Hauer orange or Hauer matt black paint finish