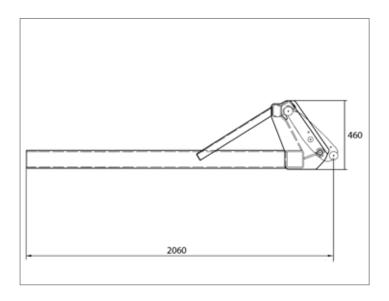

**Options:** • Multiple mount options

• Paint finish available in all RAL colours

| Technical Data              | Length mm | Width mm | Height mm | Weight kg |
|-----------------------------|-----------|----------|-----------|-----------|
| Extension arm for load hook | 2060      | 1180     | 460       | 132       |
| Extension tube              | 1700      | 100      | 100       | 32        |