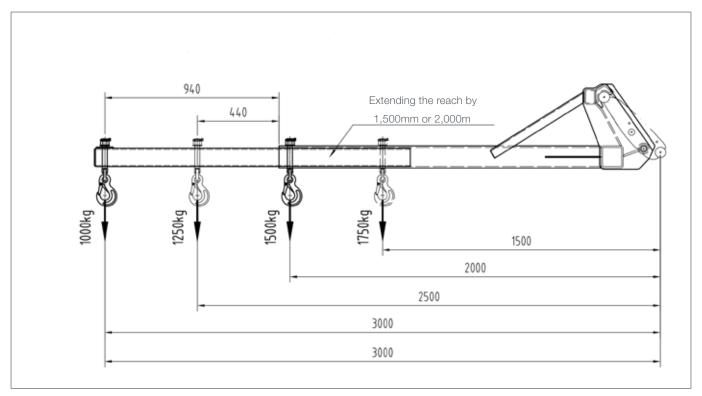

## **EXTENSION ARM**

**Application:** Leveraging loader capacities

**Description:** The Hauer extension arm is made from thick-walled box section tube that has two holes

out at 1,500mm and 2,000mm where you can install a hook for handling higher loads or  $\,$ 

extending the reach.

This can be increased even further to 3,000mm by a telescoping tube that is available as an

option. The extension arm is designed to lift up to 1,000kg big bags at full reach.

**Advantages:** • Thick-walled, sturdy box-section tube

Technical data and load diagram: Hook positions and maximum loads

© Hauer 09/2020. Images shown may differ from standard delivery. Errors excepted and technical changes reserved.