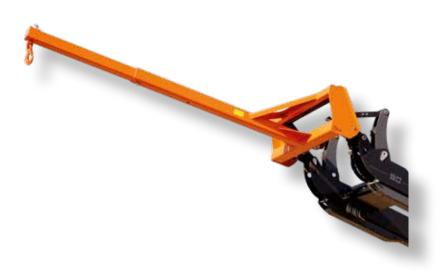

## **EXTENSION ARM**

**Application:** Leveraging loader capacities

**Description:** The Hauer extension arm is made from thick-walled box section tube that has two holes

out at 1,500mm and 2,000mm where you can install a hook for handling higher loads or  $\,$ 

extending the reach.

This can be increased even further to 3,000mm by a telescoping tube that is available as an

option. The extension arm is designed to lift up to 1,000kg big bags at full reach.

**Advantages:** • Thick-walled, sturdy box-section tube

• Easily extendable to 3,000mm by on optional telescoping tube

• Heavy-duty build for handling big bags at full reach

Standard specification:

• Standard SWE-B Hauer or SWE-Euro

• Standard Hauer orange or Hauer black matt